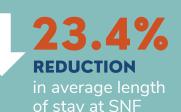

**25.5% REDUCTION** in unneccessary utilization of high-cost PAC settings

**13% REDUCTION** in 30-day hospital readmission rates

ALIGNED INCENTIVES: HIGHEST VALUE DELIVERED AT THE LOWEST COST

REDUCTION IN TOTAL COST OF CARE CONSISTENTLY DELIVERED TO CURRENT CLIENTS